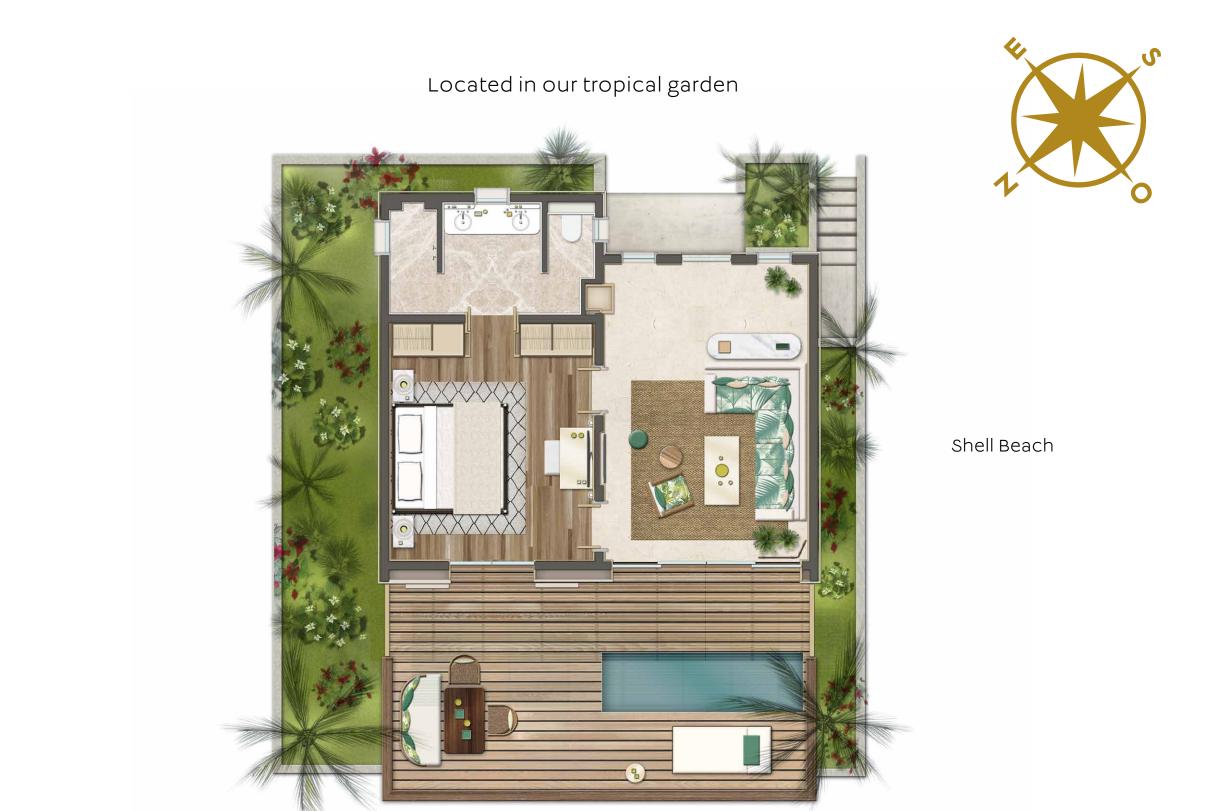

## DELUXE SUITE POOL & SEAVIEW

- Room capacity: 3 persons Living space area: 538 sq ft Outdoor area: 410 sq ft Orientation: West - sunset view -<u>)</u> Spacious private terrace ₩ E Private plunge pool Aquabike H Kill Outdoor shower Individual air conditioning 業 "" Large sliding windows King size bed
- 1 extra bed or 1 cot
  Bathroom with walk-in shower
  Japanese toilets
  Toiletries from Officine Bulγ Paris
- Children's toiletries
- **VIP** VIP Children's Welcome
- Electronic safe
- Δ Signature minibar with complimentarγ juices and soft drinks
- Integrated speakers and Airplaγ
  system via the television
- Ultra speed Wi-fi access